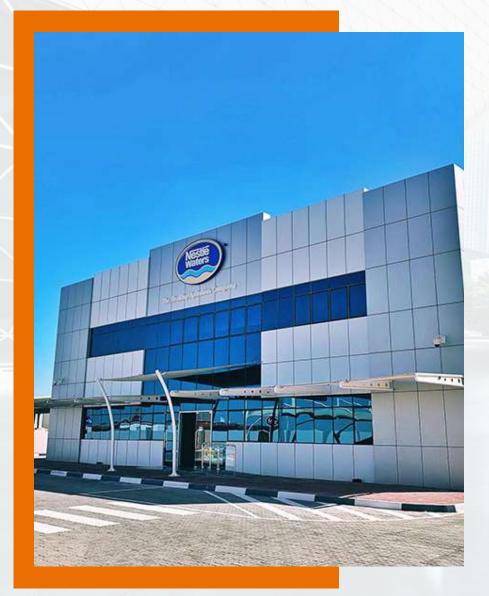

### **NESTLE WATER FACTORY**

Main Contractor: Prompt Steel Building & Contracting Consultant: Capital Engineering Consultancy

The project consists of PET and HOD Production Lines, Water Treatment Facilities, Raw Materials and Finished Products Warehouses, Office Building, Boundary Wall, Guard Rooms, Substation, Pump Room & Underground Tank, and Logistic Office & Utilities on the total plot area of 43,502 m<sup>2</sup>.