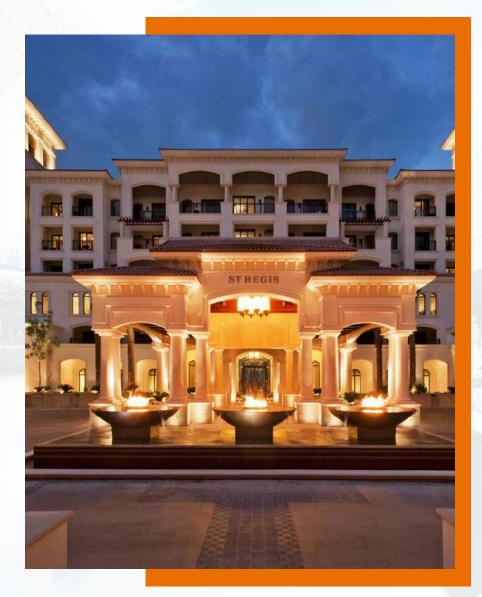

#### **SAADIYAT RESORT - ATHLETIC CLUB**

Consultant : The St. Regis Saadiyat Island Resort Main Contractor: Emirates Furniture Factory & Decoration LLC

The Saadiyat Resort- Aesthetic Club consists of a large state-of-the-art gym, a juice bar, and a 25-meter indoor lap pool for guests who are health conscious. This exclusive fitness club in Abu Dhabi includes two tennis courts, two squash courts, four swimming pools inclusive of an adult pool, and private seating bays. Our intent is to ensure that in this state of art health clubs and gymnasiums have a comfortable environment and make the patrons feel at ease to workout. We achieve a comfortable and healthy environment by having the HVAC systems running at their optimum level. We always ensure the HVAC systems are serviced on a regular preventive planned maintenance schedule, as per the manufacturers' recommendations which will give a trouble-free system and optimum results for long-term usage. Therefore protecting the client's assets for many years ahead.