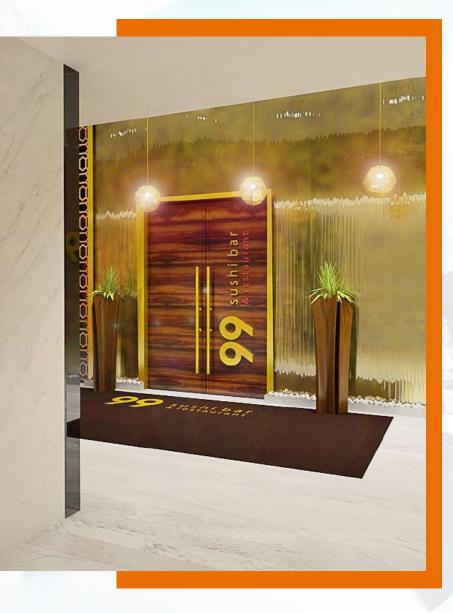

#### 99 SUSHI BAR RESTAURANT

Client : M/s. Vindico

99 Sushi Bar & Restaurant is a custom-made Japanese restaurant for the most discerning clientele, offering everything from traditional Japanese cuisine to cutting-edge, inventive inventions. In addition, build Up MEP guarantees that a proper HVAC system is supplied and installed—a solid strategy for keeping employees healthy and productive, particularly in a restaurant.