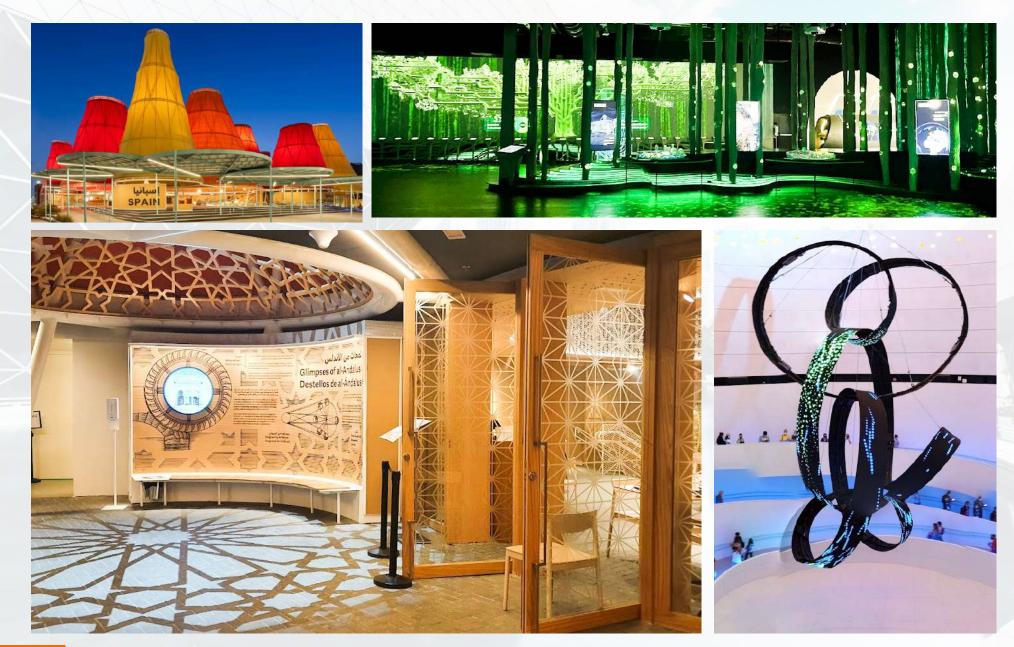

#### **SPAIN PAVILION**

**Client :** M/s. AC/E (Sociedad Mercantil Estatal De Acción Cultural, S.A.) Spain

Consultant: M/s. Temperaturas Extremas Arquitectos/Wanders Werner Falasi Consulting Architects Main Contractor : M/s. Rimond Middle East General Contracting LLC MEP Contractor : M/s. Build Up MEP Electromechanical Works LLC

The Spain Pavilion is an exhibition and trade centre in Sidr Avenue, Dubai. The Spain Pavilion aspires to be a model of intelligent creation, capable of bringing people together around projects in science, technology, education, and the arts.

Build Up has ensured all the MEP work in the building with 6,000m2 of iconic force, sustainability, and design. The area is encircled by imposing cones that serve to cool the public space. The idea intends to give the building a second life by repurposing the venue or part of its components in accordance with circular economy principles.