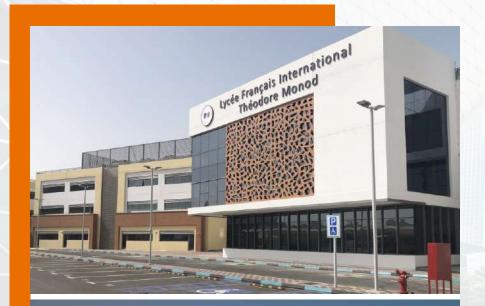

### LYCEE THEODORE MONOD SCHOOL

#### Client: M/s. EDIT

Consultant: M/s. Consulting Engineering Group LLC Main Contractor: M/s. Prompt Steel Building & Contracting

Lycee Theodore Monod School is located at Sector SDN-Plot 15, Saadiyat Island, Abu Dhabi. It is one of the Association Franco-Libanaise pour I'Éducation et la Culture's five schools. It first opened its doors in 2003. In 2016, 29.8 % of students were French, 3% were Emiratis, and 67.2 % were from other countries.

Build Up ensures the proper plumbing, mechanical, and electrical work through our amazing MEP Services.