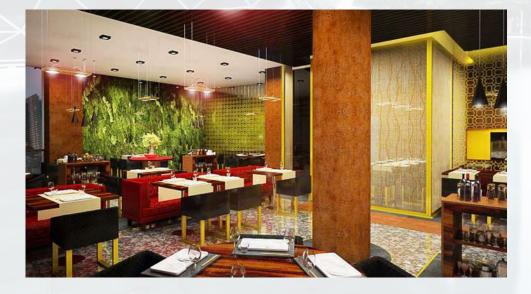

#### 99 SUSHI BAR RESTAURANT

Client : M/s. Vindico

99 Sushi Bar & Restaurant is a custom-made Japanese restaurant for the most discerning clientele, offering everything from traditional Japanese cuisine to cutting-edge, inventive inventions. In addition, build Up MEP guarantees that a proper HVAC system is supplied and installed—a solid strategy for keeping employees healthy and productive, particularly in a restaurant.